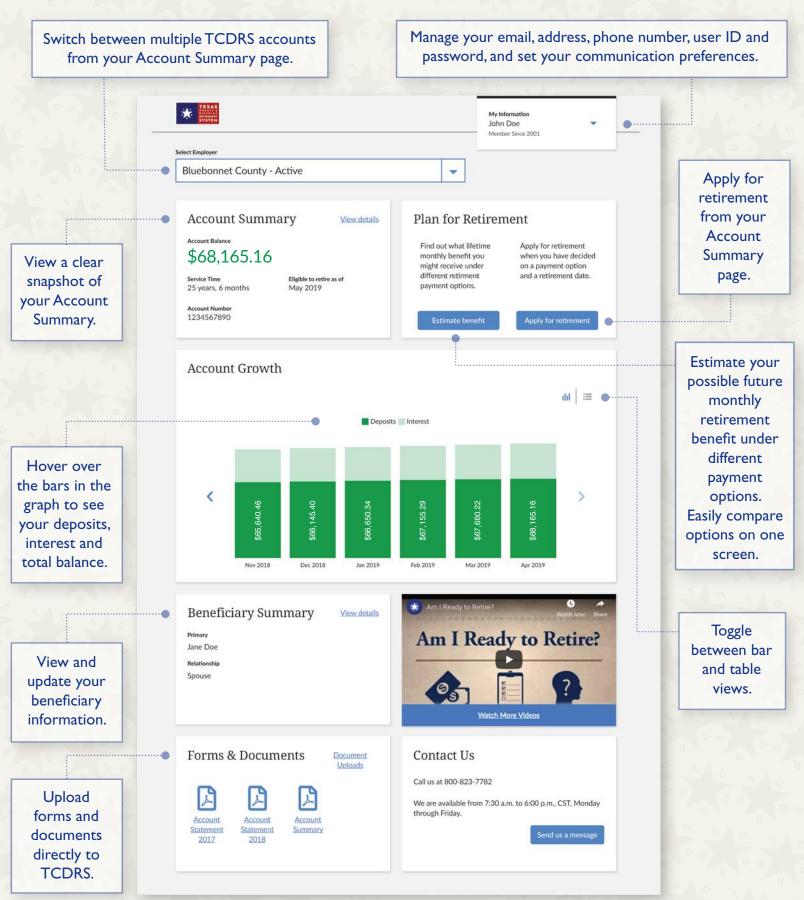

# WATCH YOUR MONEY GROW!

Register for online account access to watch your retirement savings grow. Whether you're just starting your career or nearing retirement, as a registered user, you can:

- \* Estimate your retirement benefit
- **★** View your account balance
- \* Apply for benefits online
- \* Update your beneficiary and contact information
- \* Upload forms and documents

### Registering online is fast and easy!

- Go to www.TCDRS.org and click "Register".
   Sign In Register Need help?
   Have your account number ready and follow the screen prompts.
- 3. Enter or confirm your primary phone number on file to set up two-factor authentication. This extra layer of security helps keep your information safe.
- **4.** If you have any questions or need help finding your TCDRS account number, please call TCDRS Member Services at 800-823-7782.

# Your TCDRS account information at your fingertips!