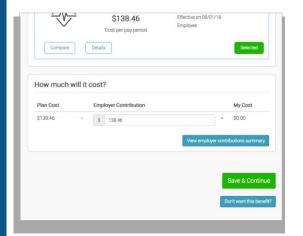

### **Step 5: Benefit Elections**

To enroll dependents in a benefit, click the checkbox next to the dependent's name under **Who am I enrolling?** 

Below your dependents you can view your available plans and the cost per pay. To elect a benefit, click **Select Plan** underneath the plan cost.

Click **Save & Continue** at the bottom of each screen to save your elections.

If you do not want a benefit, click **Don't want this benefit?** at the bottom of the screen and select a reason from the drop-down menu.