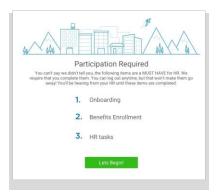

### Step 2: Welcome!

After you login click **Let's Begin** to complete your required tasks.

### Step 3: Onboarding (For first time users, if applicable)

Complete any assigned onboarding tasks before enrolling in your benefits. Once you've completed your tasks click **Start Enrollment** to begin your enrollments.

### Step 8: HRTasks (if applicable)

To complete any required HR tasks, click **Start Tasks**. If your HR department has not assigned any tasks, you're finished!

You can login to review your benefits 24/7